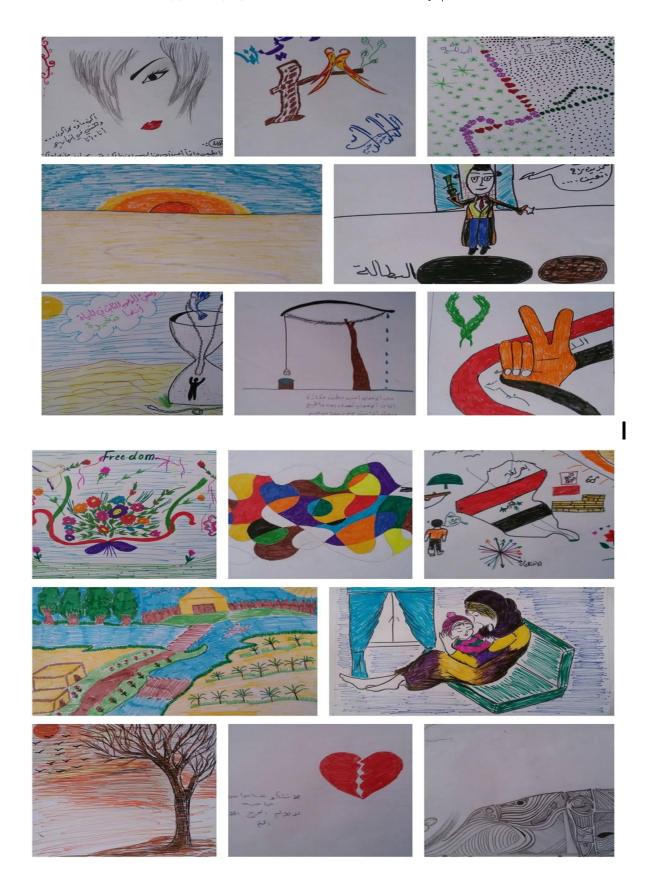

تكونت العينة من ٢٥١ طالب وطالبة من طلبة جامعة الكوفة، جرى اختيارهم بالطريقة العشوائية. ولتحقيق أهداف البحث قام الباحثان بتصميم أداة لتحليل رسوم الطلبة عينة البحث، توفرت فيها الصدق والثبات. وللتوصل إلى نتائج البحث استعان الباحثان ببرنامج الحقيبة الإحصائية للعلوم الاجتماعية (SPSS)، اذ تم من خلالها استخراج الدرجة المئوية وقيم الربيعيات ودرجة الوسيط و الاختبار التائي بدلالة عينتين مستقلتين، وكانت أهم الاستتاجات:

- ١. تفوق طالبات الجامعة على طلابها في الدلالات الانفعالية المتمثلة بـ (علاقات أسرية، والصداقة)، النابعة من أساليب التنشئة الاجتماعية.
- ٢. أن دلالة التفاؤل تزداد عند طلبة الجامعة كلما زاد المستوى ألمعاشي لهم. إذ أن توفر الإمكانات المادية يسهل عليهم الوصول إلى الأهداف وتحقيق الطموح واتخاذ بدائل متعددة.
- ٣. ابتعاد طلبة الجامعة من الناحية التقنية عن المجال التخصصي حدا بهم إلى الاستعانة بالرمز.
  ٢ المرق لإيصال أفكارهم إلى المجتمع، وإن استخدام الرمز والتدليل الرمزي هو من ضمن الطرق التي تفتح النص البصري إلى التلقي العام البسيط أو المباشر.
- ٤. تتجه رسوم الطلبة إلى الطابع التعبيري الذي يتضمن المغالاة والانفعالات في اللون والشكل لافتقارهم للأسلوب الأكاديمي (الصنعة،الحرفة، المهارة)، وبهذا تتحطم بنيتا اللون والشكل الواقعيتين أمام الطابع التعبيري.
- علبة الطابع التفاؤلي في رسوم الطلبة مما يسمح بقراءة الجانب الانفعالي للدلالة إلى التعبير عن الحالة النفسية التي تمتاز بها هذه المرحلة العمرية وبالتالي يمثل هذا الطابع التعبير الصادق عن روحية الشباب ..

- 1- Female students have greater degree of emotional implications among all students as reflected by (family relationships friendship) due to social development .
- 2- The degree of Optimism for university students increases as the standard of living improves . when financial resources is available , students find it easier to get what they want or choose what theyprefer .
- **3-** Being far from their fields of specialization , the students were pushed to look for asymbol to help them to convey their ideas to the society .
- **4-** Students drawings approaches the expressive feature which represents Exaggeration and excitement concerning colour and shape because they lack the academic style (handicraft, profession, skill) therefor the features of Colours and shape would be destroyed against the expressive feature.
- **5-** The Optimistic feature is very apparent in students drawings which allows to read the emotional side for the implication which indicates the expression of psychological status characterized by the age stage. This at last represents this truthful expressive feature of the young people